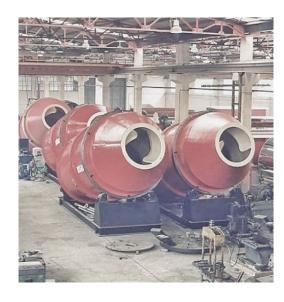

mixers in required capacities

with more than 30 years of export experience, we offer optimum support in trade and transportation.

[2700 square meters of production area]

world standards in tannery machines

hisar has manufactured nearly 2000 machines and delivered all over the world. also hisar's export rate in recent years is 90% or more of its yearly production.