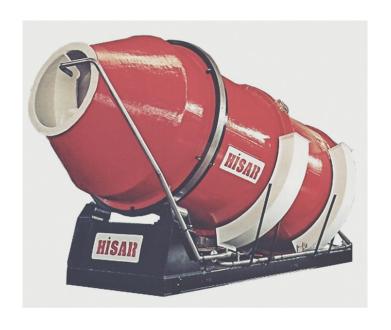

# what is polyester mixer?

mixer is one of the machines used to provide the necessary mechanical effect for the chemical reaction in leather processing.

- loading and unloading of skins in mixers is done through the mouth of tanning mixer.
- unloading is done by turning the mixer in the opposite direction of rotation.
- the liquid circulation is made with the help of a filter located at the bottom of mixer.

with the help of the spirals in the mixer, the skin is moved upwards and again from the top to the bottom, make mechanical effects.

advantages of mixers; they need less spaces, are relocatable, easy to load and unload, use less power and do not damage the leather.

## polyester mixer

on-site installation service

a special type of polyester is used as a main body material in polyester mixers, and the choice of polyester type is made according to the production requirements of our customers.