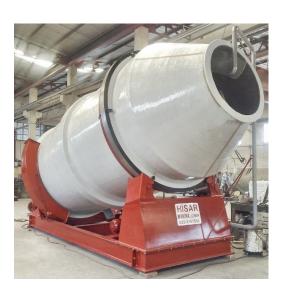

# what is polyester mixer?

mixer is one of the machines used to provide the necessary mechanical effect for the chemical reaction in leather processing.

- loading and unloading of skins in mixers is done through the mouth of tanning mixer.
- unloading is done by turning the mixer in the opposite direction of rotation.
- the liquid circulation is made with the help of a filter located at the bottom of mixer.

with the help of the spirals in the mixer, the skin is moved upwards and again from the top to the bottom, make mechanical effects.

advantages of mixers; they need less spaces, are relocatable, easy to load and unload, use less power and do not damage the leather.

## polyester mixer

on-site installation service

a special type of polyester is used as a main body material in polyester mixers, and the choice of polyester type is made according to the production requirements of our customers.