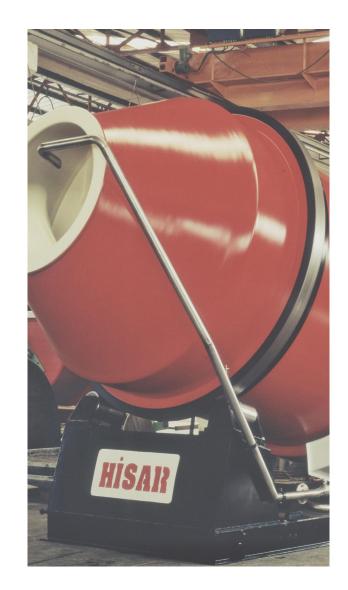

# what is polyester mixer?

mixer is one of the machines used to provide the necessary mechanical effect for the chemical reaction in leather processing.

- loading and unloading of skins in mixers is done through the mouth of tanning mixer.
- unloading is done by turning the mixer in the opposite direction of rotation.
- the liquid circulation is made with the help of a filter located at the bottom of mixer.

with the help of the spirals in the mixer, the skin is moved upwards and again from the top to the bottom, make mechanical effects.

advantages of mixers; they need less spaces, are relocatable, easy to load and unload, use less power and do not damage the leather.

## polyester mixer

on-site installation service

a special type of polyester is used as a main body material in polyester mixers, and the choice of polyester type is made according to the production requirements of our customers.