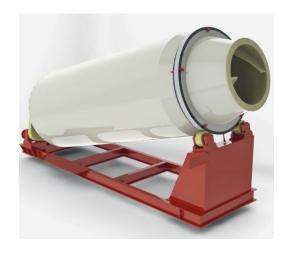

## polyester mixer

on-site installation service

a special type of polyester is used as a main body material in polyester mixers, and the choice of polyester type is made according to the production requirements of our customers.

"completely flexible production according to customer demands"

in addition to our standard mixer production; additional features, accessories and equipment can be used according to customer demands, as well as productions in intermediate dimensions and diameters to provide ease of transportation. that means, production is completely customeroriented.